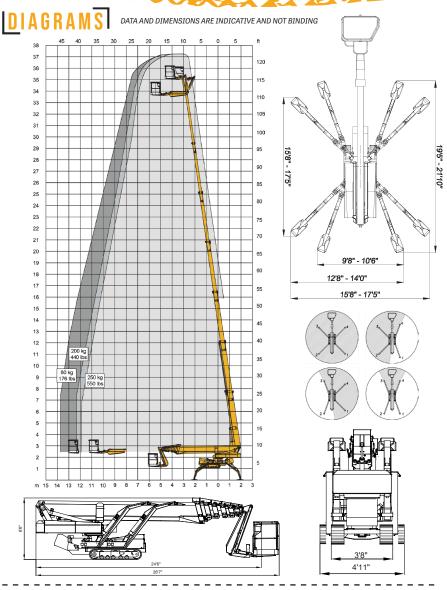

121' WORKING HEIGHT

| Max. working height                 | 121'4"                                                     |
|-------------------------------------|------------------------------------------------------------|
| Max. outreach                       | 44'9"                                                      |
| Max. basket load                    | 550 lbs                                                    |
| Basket size                         | 3'2" x 2'10" (1-man basket)                                |
| Basket rotation                     | ± 41°                                                      |
| Turret rotation                     | 355° non-continuous                                        |
| Traveling length                    | 24'6" (26'7" with basket)                                  |
| Traveling height                    | 6'6"                                                       |
| Traveling width                     | 3'8" narrow mode / 4'11" wide mode                         |
| Outrigger Spread                    | 15'8" x 15'8" wide position / 9'8" x 19'5" narrow position |
| Battery                             | 24V/400Ah/5h                                               |
| Charger                             | 24V/25A                                                    |
| Diesel Engine                       | Kubota Diesel, 18.8 HP                                     |
| Total weight                        | 12,566 lbs                                                 |
| Gradability, max. across slope      | 35% (19.3°)                                                |
| Gradability, max. up and down slope | 35% (19.3°)                                                |
| Deployment ability on slopes up to  | 30% (16.7°)                                                |