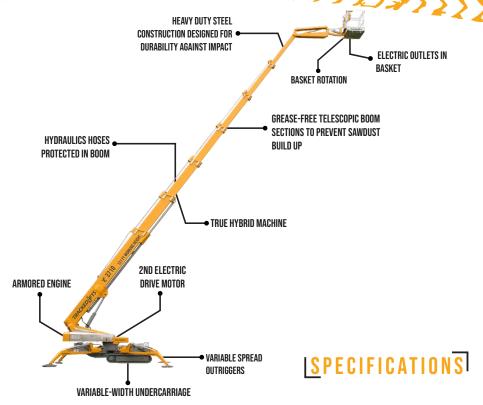

## **ADD-ON OPTIONS:**

- · White Rubber Non-Marking Tracks
- Custom Colors
- · Spotlight in Basket
- Flashing Beacon Lights on Boom Stabilizers (5)
- · Radio Remote Control Drive
- Auto Leveling
- Intercom
- Battery only (400Ah) version