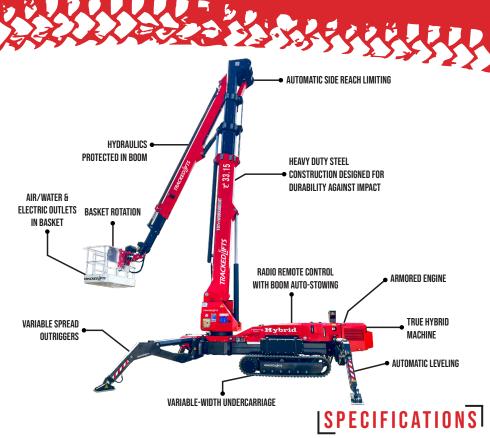

107' WORKING HEIGHT

| Max. working height                 | 107'                                                    |
|-------------------------------------|---------------------------------------------------------|
| Max. outreach                       | 50'                                                     |
| Max. basket load                    | 661 lbs                                                 |
| Basket size                         | 5'5" x 2'11" (2-man basket)                             |
| Basket rotation                     | ± 90°                                                   |
| Turret rotation                     | 360° non-continuous                                     |
| Traveling length                    | 21'7" (23'5" with basket)                               |
| Traveling height                    | 6'7" narrow mode / 7'4" wide mode                       |
| Traveling width                     | 4'7" narrow mode / 5'6" wide mode                       |
| Outrigger Spread                    | 16' x 17'3" wide position / 12' x 23'2" narrow position |
| Battery                             | 24V Lithium Ion Hybrid Power                            |
| Diesel Engine                       | Kubota Diesel, 22 HP                                    |
| Total weight                        | 15,334 lbs                                              |
| Gradability, max. across slope      | 31% (17°)                                               |
| Gradability, max. up and down slope | 31% (17°)                                               |
| Deployment ability on slopes up to  | 31% (17°)                                               |