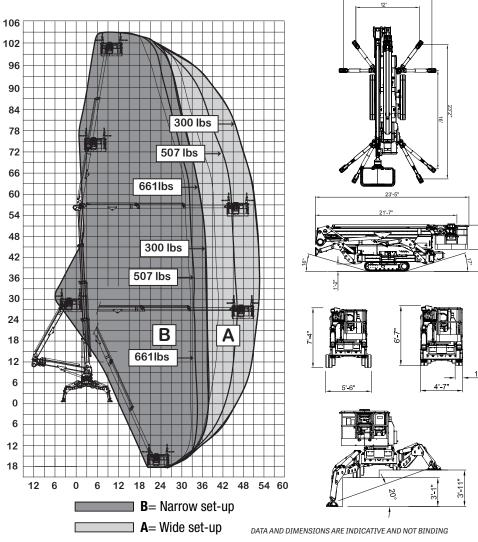

107' WORKING HEIGHT

| Max. working height                 | 107'                                                    |
|-------------------------------------|---------------------------------------------------------|
| Max. outreach                       | 50'                                                     |
| Max. basket load                    | 661 lbs                                                 |
| Basket size                         | 5'5" x 2'11" (2-man basket)                             |
| Basket rotation                     | ± 90°                                                   |
| Turret rotation                     | 360° non-continuous                                     |
| Traveling length                    | 21'7" (23'5" with basket)                               |
| Traveling height                    | 6'7" narrow mode / 7'4" wide mode                       |
| Traveling width                     | 4'7" narrow mode / 5'6" wide mode                       |
| Outrigger Spread                    | 16' x 17'3" wide position / 12' x 23'2" narrow position |
| Battery                             | 24V Lithium Ion Hybrid Power                            |
| Diesel Engine                       | Kubota Diesel, 22 HP                                    |
| Total weight                        | 15,334 lbs                                              |
| Gradability, max. across slope      | 31% (17°)                                               |
| Gradability, max. up and down slope | 31% (17°)                                               |
| Deployment ability on slopes up to  | 31% (17°)                                               |