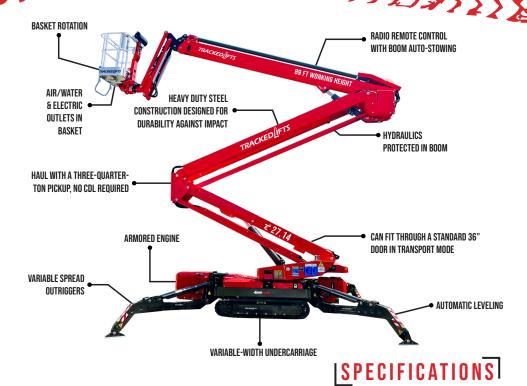

89' WORKING HEIGHT

| Max. working height                 | 89'                                                       |
|-------------------------------------|-----------------------------------------------------------|
| Max. outreach                       | 50'                                                       |
| Max. basket load                    | 507 lbs                                                   |
| Basket size                         | 2'7" x 2'3" (1-man basket)                                |
| Basket rotation                     | ± 90°                                                     |
| Turret rotation                     | 360° non-continuous                                       |
| Traveling length                    | 20'7" (23'3" with basket)                                 |
| Traveling height                    | 6'6"                                                      |
| Traveling width                     | 2'11" narrow mode / 4'3" wide mode                        |
| Outrigger Spread                    | 15'6" x 17'2" wide position / 11'5" x 21' narrow position |
| Battery                             | 12V Emergency Descent System                              |
| Diesel Engine                       | Kubota Diesel, 22 HP                                      |
| Total weight                        | 11,500 lbs                                                |
| Gradability, max. across slope      | 31% (17°)                                                 |
| Gradability, max. up and down slope | 31% (17°)                                                 |
| Deployment ability on slopes up to  | 31% (17°)                                                 |