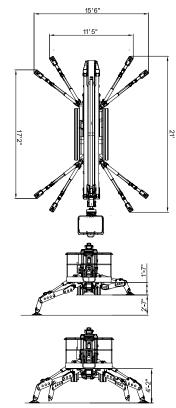

89' WORKING HEIGHT

| Max. working height                 | 89'                                                       |
|-------------------------------------|-----------------------------------------------------------|
| Max. outreach                       | 50'                                                       |
| Max. basket load                    | 507 lbs                                                   |
| Basket size                         | 2'7" x 2'3" (1-man basket)                                |
| Basket rotation                     | ± 90°                                                     |
| Turret rotation                     | 360° non-continuous                                       |
| Traveling length                    | 20'7" (23'3" with basket)                                 |
| Traveling height                    | 6'6"                                                      |
| Traveling width                     | 2'11" narrow mode / 4'3" wide mode                        |
| Outrigger Spread                    | 15'6" x 17'2" wide position / 11'5" x 21' narrow position |
| Battery                             | 12V Emergency Descent System                              |
| Diesel Engine                       | Kubota Diesel, 22 HP                                      |
| Total weight                        | 11,500 lbs                                                |
| Gradability, max. across slope      | 31% (17°)                                                 |
| Gradability, max. up and down slope | 31% (17°)                                                 |
| Deployment ability on slopes up to  | 31% (17°)                                                 |

## DIAGRAMS

DATA AND DIMENSIONS ARE INDICATIVE AND NOT BINDING