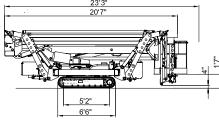

89' WORKING HEIGHT

| Max. working height                 | 89'                                                       |
|-------------------------------------|-----------------------------------------------------------|
| Max. outreach                       | 50'                                                       |
| Max. basket load                    | 507 lbs                                                   |
| Basket size                         | 2'7" x 2'3" (1-man basket)                                |
| Basket rotation                     | ± 90°                                                     |
| Turret rotation                     | 360° non-continuous                                       |
| Traveling length                    | 20'7" (23'3" with basket)                                 |
| Traveling height                    | 6'6"                                                      |
| Traveling width                     | 2'11" narrow mode / 4'3" wide mode                        |
| Outrigger Spread                    | 15'6" x 17'2" wide position / 11'5" x 21' narrow position |
| Battery                             | 12V Emergency Descent System                              |
| Diesel Engine                       | Kubota Diesel, 22 HP                                      |
| Total weight                        | 11,500 lbs                                                |
| Gradability, max. across slope      | 31% (17°)                                                 |
| Gradability, max. up and down slope | 31% (17°)                                                 |
| Deployment ability on slopes up to  | 31% (17°)                                                 |