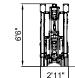

89' WORKING HEIGHT

| Max. working height                 | 89'                                                       |
|-------------------------------------|-----------------------------------------------------------|
| Max. outreach                       | 50'                                                       |
| Max. basket load                    | 507 lbs                                                   |
| Basket size                         | 2'7" x 2'3" (1-man basket)                                |
| Basket rotation                     | ± 90°                                                     |
| Turret rotation                     | 360° non-continuous                                       |
| Traveling length                    | 20'7" (23'3" with basket)                                 |
| Traveling height                    | 6'6"                                                      |
| Traveling width                     | 2'11" narrow mode / 4'3" wide mode                        |
| Outrigger Spread                    | 15'6" x 17'2" wide position / 11'5" x 21' narrow position |
| Battery                             | 12V Emergency Descent System                              |
| Diesel Engine                       | Kubota Diesel, 22 HP                                      |
| Total weight                        | 11,500 lbs                                                |
| Gradability, max. across slope      | 31% (17°)                                                 |
| Gradability, max. up and down slope | 31% (17°)                                                 |
| Deployment ability on slopes up to  | 31% (17°)                                                 |

## DIAGRAMS

DATA AND DIMENSIONS ARE INDICATIVE AND NOT BINDING