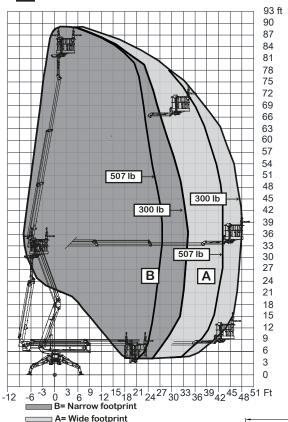

89' WORKING HEIGHT

| Max. working height                 | 89'                                                       |
|-------------------------------------|-----------------------------------------------------------|
| Max. outreach                       | 50'                                                       |
| Max. basket load                    | 507 lbs                                                   |
| Basket size                         | 2'7" x 2'3" (1-man basket)                                |
| Basket rotation                     | ± 90°                                                     |
| Turret rotation                     | 360° non-continuous                                       |
| Traveling length                    | 20'7" (23'3" with basket)                                 |
| Traveling height                    | 6'6"                                                      |
| Traveling width                     | 2'11" narrow mode / 4'3" wide mode                        |
| Outrigger Spread                    | 15'6" x 17'2" wide position / 11'5" x 21' narrow position |
| Battery                             | 12V Emergency Descent System                              |
| Diesel Engine                       | Kubota Diesel, 22 HP                                      |
| Total weight                        | 11,500 lbs                                                |
| Gradability, max. across slope      | 31% (17°)                                                 |
| Gradability, max. up and down slope | 31% (17°)                                                 |
| Deployment ability on slopes up to  | 31% (17°)                                                 |

## DIAGRAMS

DATA AND DIMENSIONS ARE INDICATIVE AND NOT BINDING