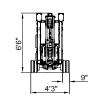

89' WORKING HEIGHT

| Max. working height                 | 89'                                                       |
|-------------------------------------|-----------------------------------------------------------|
| Max. outreach                       | 50'                                                       |
| Max. basket load                    | 507 lbs                                                   |
| Basket size                         | 2'7" x 2'3" (1-man basket)                                |
| Basket rotation                     | ± 90°                                                     |
| Turret rotation                     | 360° non-continuous                                       |
| Traveling length                    | 20'7" (23'3" with basket)                                 |
| Traveling height                    | 6'6"                                                      |
| Traveling width                     | 2'11" narrow mode / 4'3" wide mode                        |
| Outrigger Spread                    | 15'6" x 17'2" wide position / 11'5" x 21' narrow position |
| Battery                             | 12V Emergency Descent System                              |
| Diesel Engine                       | Kubota Diesel, 22 HP                                      |
| Total weight                        | 11,500 lbs                                                |
| Gradability, max. across slope      | 31% (17°)                                                 |
| Gradability, max. up and down slope | 31% (17°)                                                 |
| Deployment ability on slopes up to  | 31% (17°)                                                 |