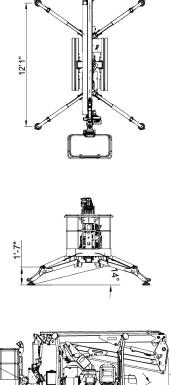

60' WORKING HEIGHT

10'2"

|                                     | GASOLINE                          | DIESEL                     |
|-------------------------------------|-----------------------------------|----------------------------|
| Max. working height                 | 60'                               |                            |
| Max. outreach                       | 30'10"                            |                            |
| Max. basket load                    | 440 lbs                           |                            |
| Basket size                         | 2'7" x 2'3" (1-man basket)        | 4'6" x 2'3" (2-man basket) |
| Turret rotation                     | 360° non-continuous               |                            |
| Traveling length                    | 14'3" (16'5" with basket)         |                            |
| Traveling height                    | 6'6" narrow mode / 7'2" wide mode |                            |
| Traveling width                     | 2'7" narrow mode / 3'6" wide mode |                            |
| Outrigger Spread                    | 10'2" x 12'1"                     |                            |
| Battery                             | 110V Emergency Descent System     |                            |
| Diesel Engine                       | Honda Gasoline, 13HP              | Kubota Diesel, 13 HP       |
| Total weight                        | 5,290 lbs                         | 5,577 lbs                  |
| Gradability, max. across slope      | 31% (17°)                         |                            |
| Gradability, max. up and down slope | 29% (16°)                         |                            |
| Deployment ability on slopes up to  | 31% (17°)                         |                            |

## DIAGRAMS

DATA AND DIMENSIONS ARE INDICATIVE AND NOT BINDING