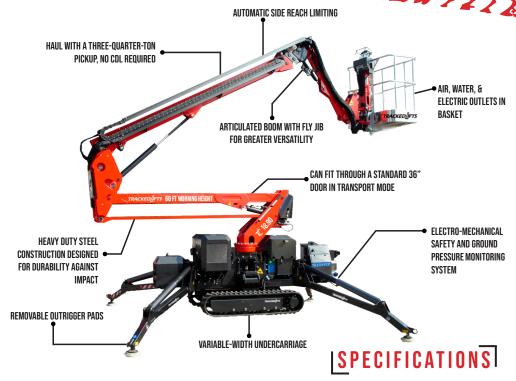

60' WORKING HEIGHT

10'2"

|                                     | GASOLINE                          | DIESEL                     |
|-------------------------------------|-----------------------------------|----------------------------|
| Max. working height                 | 60'                               |                            |
| Max. outreach                       | 30'10"                            |                            |
| Max. basket load                    | 440 lbs                           |                            |
| Basket size                         | 2'7" x 2'3" (1-man basket)        | 4'6" x 2'3" (2-man basket) |
| Turret rotation                     | 360° non-continuous               |                            |
| Traveling length                    | 14'3" (16'5" with basket)         |                            |
| Traveling height                    | 6'6" narrow mode / 7'2" wide mode |                            |
| Traveling width                     | 2'7" narrow mode / 3'6" wide mode |                            |
| Outrigger Spread                    | 10'2" x 12'1"                     |                            |
| Battery                             | 110V Emergency Descent System     |                            |
| Diesel Engine                       | Honda Gasoline, 13HP              | Kubota Diesel, 13 HP       |
| Total weight                        | 5,290 lbs                         | 5,577 lbs                  |
| Gradability, max. across slope      | 31% (17°)                         |                            |
| Gradability, max. up and down slope | 29% (16°)                         |                            |
| Deployment ability on slopes up to  | 31% (17°)                         |                            |