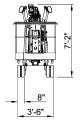

60' WORKING HEIGHT

10'2"

|                                     | GASOLINE                          | DIESEL                     |
|-------------------------------------|-----------------------------------|----------------------------|
| Max. working height                 | 60'                               |                            |
| Max. outreach                       | 30'10"                            |                            |
| Max. basket load                    | 440 lbs                           |                            |
| Basket size                         | 2'7" x 2'3" (1-man basket)        | 4'6" x 2'3" (2-man basket) |
| Turret rotation                     | 360° non-continuous               |                            |
| Traveling length                    | 14'3" (16'5" with basket)         |                            |
| Traveling height                    | 6'6" narrow mode / 7'2" wide mode |                            |
| Traveling width                     | 2'7" narrow mode / 3'6" wide mode |                            |
| Outrigger Spread                    | 10'2" x 12'1"                     |                            |
| Battery                             | 110V Emergency Descent System     |                            |
| Diesel Engine                       | Honda Gasoline, 13HP              | Kubota Diesel, 13 HP       |
| Total weight                        | 5,290 lbs                         | 5,577 lbs                  |
| Gradability, max. across slope      | 31% (17°)                         |                            |
| Gradability, max. up and down slope | 29% (16°)                         |                            |
| Deployment ability on slopes up to  | 31% (17°)                         |                            |

## DIAGRAMS

DATA AND DIMENSIONS ARE INDICATIVE AND NOT BINDING