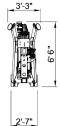

60' WORKING HEIGHT

10'2"

|                                     | GASOLINE                          | DIESEL                     |
|-------------------------------------|-----------------------------------|----------------------------|
| Max. working height                 | 60'                               |                            |
| Max. outreach                       | 30'10"                            |                            |
| Max. basket load                    | 440 lbs                           |                            |
| Basket size                         | 2'7" x 2'3" (1-man basket)        | 4'6" x 2'3" (2-man basket) |
| Turret rotation                     | 360° non-continuous               |                            |
| Traveling length                    | 14'3" (16'5" with basket)         |                            |
| Traveling height                    | 6'6" narrow mode / 7'2" wide mode |                            |
| Traveling width                     | 2'7" narrow mode / 3'6" wide mode |                            |
| Outrigger Spread                    | 10'2" x 12'1"                     |                            |
| Battery                             | 110V Emergency Descent System     |                            |
| Diesel Engine                       | Honda Gasoline, 13HP              | Kubota Diesel, 13 HP       |
| Total weight                        | 5,290 lbs                         | 5,577 lbs                  |
| Gradability, max. across slope      | 31% (17°)                         |                            |
| Gradability, max. up and down slope | 29% (16°)                         |                            |
| Deployment ability on slopes up to  | 31% (17°)                         |                            |