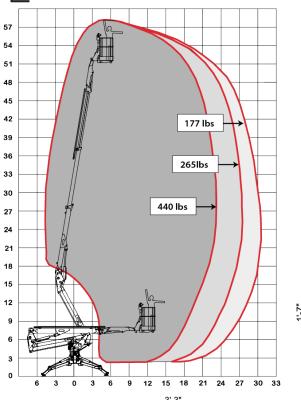

60' WORKING HEIGHT

10'2"

|                                     | GASOLINE                          | DIESEL                     |
|-------------------------------------|-----------------------------------|----------------------------|
| Max. working height                 | 60'                               |                            |
| Max. outreach                       | 30'10"                            |                            |
| Max. basket load                    | 440 lbs                           |                            |
| Basket size                         | 2'7" x 2'3" (1-man basket)        | 4'6" x 2'3" (2-man basket) |
| Turret rotation                     | 360° non-continuous               |                            |
| Traveling length                    | 14'3" (16'5" with basket)         |                            |
| Traveling height                    | 6'6" narrow mode / 7'2" wide mode |                            |
| Traveling width                     | 2'7" narrow mode / 3'6" wide mode |                            |
| Outrigger Spread                    | 10'2" x 12'1"                     |                            |
| Battery                             | 110V Emergency Descent System     |                            |
| Diesel Engine                       | Honda Gasoline, 13HP              | Kubota Diesel, 13 HP       |
| Total weight                        | 5,290 lbs                         | 5,577 lbs                  |
| Gradability, max. across slope      | 31% (17°)                         |                            |
| Gradability, max. up and down slope | 29% (16°)                         |                            |
| Deployment ability on slopes up to  | 31% (17°)                         |                            |

## DIAGRAMS

DATA AND DIMENSIONS ARE INDICATIVE AND NOT BINDING