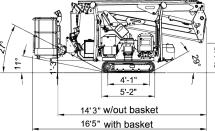

60' WORKING HEIGHT

10'2"

|                                     | GASOLINE                          | DIESEL                     |
|-------------------------------------|-----------------------------------|----------------------------|
| Max. working height                 | 60'                               |                            |
| Max. outreach                       | 30'10"                            |                            |
| Max. basket load                    | 440 lbs                           |                            |
| Basket size                         | 2'7" x 2'3" (1-man basket)        | 4'6" x 2'3" (2-man basket) |
| Turret rotation                     | 360° non-continuous               |                            |
| Traveling length                    | 14'3" (16'5" with basket)         |                            |
| Traveling height                    | 6'6" narrow mode / 7'2" wide mode |                            |
| Traveling width                     | 2'7" narrow mode / 3'6" wide mode |                            |
| Outrigger Spread                    | 10'2" x 12'1"                     |                            |
| Battery                             | 110V Emergency Descent System     |                            |
| Diesel Engine                       | Honda Gasoline, 13HP              | Kubota Diesel, 13 HP       |
| Total weight                        | 5,290 lbs                         | 5,577 lbs                  |
| Gradability, max. across slope      | 31% (17°)                         |                            |
| Gradability, max. up and down slope | 29% (16°)                         |                            |
| Deployment ability on slopes up to  | 31% (17°)                         |                            |