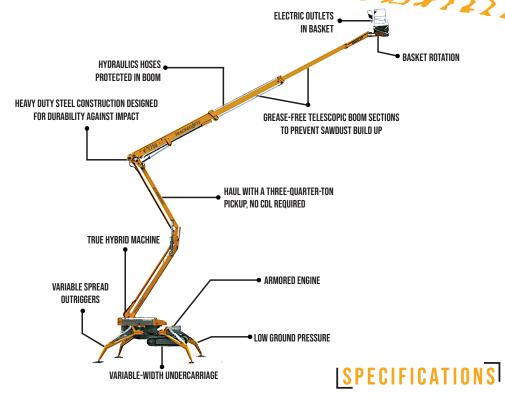

90' WORKING HEIGHT

| Max. working height                 | 90'2"                                                        |
|-------------------------------------|--------------------------------------------------------------|
| Max. outreach                       | 49'                                                          |
| Max. basket load                    | 550 lbs                                                      |
| Basket size                         | 3'2" x 2'10" (1-man basket)                                  |
| Basket rotation                     | ± 41°                                                        |
| Turret rotation                     | 355° non-continuous                                          |
| Traveling length                    | 21'7" (24'1" with basket)                                    |
| Traveling height                    | 7'2"                                                         |
| Traveling width                     | 3'8" narrow mode / 4'11" wide mode                           |
| Outrigger Spread                    | 17'5" x 17'5" wide position / 10'7" x 21'10" narrow position |
| Battery                             | 24V/200Ah/5h                                                 |
| Charger                             | 24V/25A                                                      |
| Diesel Engine                       | Kubota Diesel, 18.8 HP                                       |
| Total weight                        | 11,420 lbs                                                   |
| Gradability, max. across slope      | 25% (14°)                                                    |
| Gradability, max. up and down slope | 35% (19.3°)                                                  |
| Deployment ability on slopes up to  | 40% (21.8°)                                                  |