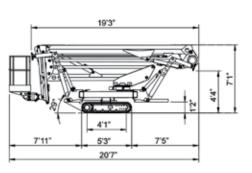

## **TECHNICAL DATA** Arborist by Arborists

| Max Working height, ft      | 72'                | STANDARD FEATURES                                                                         |
|-----------------------------|--------------------|-------------------------------------------------------------------------------------------|
| Height to Basket Floor      | 64'7"              | Kubota Diesel                                                                             |
| Side Reach at 300 lbs       | 34'                | Electro-Mechanical Safety and<br>Ground Pressure Monitoring<br>System                     |
| Turret Rotation             | 365°               |                                                                                           |
| Basket Dimensions           | 2'7" x 2'2" x 3'7" | Variable-Width Undercarriage                                                              |
| Length (Transport)          | 20'7"              | Stabilizers/Booms Interblock<br>(Outriggers Disabled once Boom In<br>Operation)           |
| Length (without Basket)     | 19'3"              |                                                                                           |
| Width (Min/Max)             | 34.5"/44"          | Lock Valves on all the Actuators                                                          |
| Height Stowed (Min/Max)     | 6'9"/7'1"          | Articulated Boom with Fly Jib for Greater Versatility                                     |
| Outrigger Spread            | 12'9" x 12'11"     | 1-man Basket (Easily Removable)                                                           |
| Driving Speed               | 1.5 MPH            | 110V Outlet in the Basket                                                                 |
| Gradeability (Uphill)       | 16°                | Emergency Hand Pump                                                                       |
| Gradeability (Sideslope)    | 17°                | Hour Meter                                                                                |
| Deployment Slope            | 17°                | Heavy Duty Shield Package                                                                 |
| Max Capacity                | 300 lbs            | Black Rubber Tracks Air-Water Outlet in the Basket 12V Electrical Emergency Decent System |
| Diesel Engine (Kubota)      | 15 HP              |                                                                                           |
| Total Weight of the Machine | 6,900 lbs          |                                                                                           |