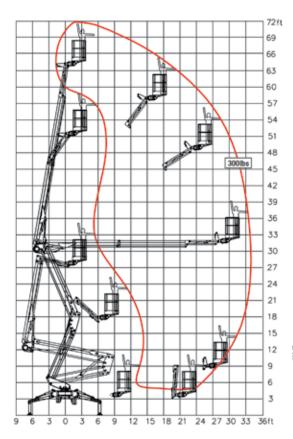

## **TECHNICAL DATA** Arborist by Arborists

| Max Working height, ft      | 72'                | STANDARD FEATURES                                                                         |
|-----------------------------|--------------------|-------------------------------------------------------------------------------------------|
| Height to Basket Floor      | 64'7"              | Kubota Diesel                                                                             |
| Side Reach at 300 lbs       | 34'                | Electro-Mechanical Safety and<br>Ground Pressure Monitoring<br>System                     |
| Turret Rotation             | 365°               |                                                                                           |
| Basket Dimensions           | 2'7" x 2'2" x 3'7" | Variable-Width Undercarriage                                                              |
| Length (Transport)          | 20'7"              | Stabilizers/Booms Interblock<br>(Outriggers Disabled once Boom In<br>Operation)           |
| Length (without Basket)     | 19'3"              |                                                                                           |
| Width (Min/Max)             | 34.5"/44"          | Lock Valves on all the Actuators                                                          |
| Height Stowed (Min/Max)     | 6'9"/7'1"          | Articulated Boom with Fly Jib for Greater Versatility                                     |
| Outrigger Spread            | 12'9" x 12'11"     | 1-man Basket (Easily Removable)                                                           |
| Driving Speed               | 1.5 MPH            | 110V Outlet in the Basket                                                                 |
| Gradeability (Uphill)       | 16°                | Emergency Hand Pump                                                                       |
| Gradeability (Sideslope)    | 17°                | Hour Meter                                                                                |
| Deployment Slope            | 17°                | Heavy Duty Shield Package                                                                 |
| Max Capacity                | 300 lbs            | Black Rubber Tracks Air-Water Outlet in the Basket 12V Electrical Emergency Decent System |
| Diesel Engine (Kubota)      | 15 HP              |                                                                                           |
| Total Weight of the Machine | 6,900 lbs          |                                                                                           |