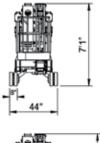

## **TECHNICAL DATA** Arborist by Arborists

| Max Working height, ft      | 72'                | STANDARD FEATURES                                                                         |
|-----------------------------|--------------------|-------------------------------------------------------------------------------------------|
| Height to Basket Floor      | 64'7"              | Kubota Diesel                                                                             |
| Side Reach at 300 lbs       | 34'                | Electro-Mechanical Safety and<br>Ground Pressure Monitoring<br>System                     |
| Turret Rotation             | 365°               |                                                                                           |
| Basket Dimensions           | 2'7" x 2'2" x 3'7" | Variable-Width Undercarriage                                                              |
| Length (Transport)          | 20'7"              | Stabilizers/Booms Interblock<br>(Outriggers Disabled once Boom In<br>Operation)           |
| Length (without Basket)     | 19'3"              |                                                                                           |
| Width (Min/Max)             | 34.5"/44"          | Lock Valves on all the Actuators                                                          |
| Height Stowed (Min/Max)     | 6'9"/7'1"          | Articulated Boom with Fly Jib for Greater Versatility                                     |
| Outrigger Spread            | 12'9" x 12'11"     | 1-man Basket (Easily Removable)                                                           |
| Driving Speed               | 1.5 MPH            | 110V Outlet in the Basket                                                                 |
| Gradeability (Uphill)       | 16°                | Emergency Hand Pump                                                                       |
| Gradeability (Sideslope)    | 17°                | Hour Meter                                                                                |
| Deployment Slope            | 17°                | Heavy Duty Shield Package                                                                 |
| Max Capacity                | 300 lbs            | Black Rubber Tracks Air-Water Outlet in the Basket 12V Electrical Emergency Decent System |
| Diesel Engine (Kubota)      | 15 HP              |                                                                                           |
| Total Weight of the Machine | 6,900 lbs          |                                                                                           |