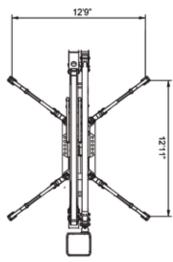

## **TECHNICAL DATA** Arborist by Arborists

| Max Working height, ft      | 72'                | STANDARD FEATURES                                                                         |
|-----------------------------|--------------------|-------------------------------------------------------------------------------------------|
| Height to Basket Floor      | 64'7"              | Kubota Diesel                                                                             |
| Side Reach at 300 lbs       | 34'                | Electro-Mechanical Safety and<br>Ground Pressure Monitoring<br>System                     |
| Turret Rotation             | 365°               |                                                                                           |
| Basket Dimensions           | 2'7" x 2'2" x 3'7" | Variable-Width Undercarriage                                                              |
| Length (Transport)          | 20'7"              | Stabilizers/Booms Interblock<br>(Outriggers Disabled once Boom In<br>Operation)           |
| Length (without Basket)     | 19'3"              |                                                                                           |
| Width (Min/Max)             | 34.5"/44"          | Lock Valves on all the Actuators                                                          |
| Height Stowed (Min/Max)     | 6'9"/7'1"          | Articulated Boom with Fly Jib for Greater Versatility                                     |
| Outrigger Spread            | 12'9" x 12'11"     | 1-man Basket (Easily Removable)                                                           |
| Driving Speed               | 1.5 MPH            | 110V Outlet in the Basket                                                                 |
| Gradeability (Uphill)       | 16°                | Emergency Hand Pump                                                                       |
| Gradeability (Sideslope)    | 17°                | Hour Meter                                                                                |
| Deployment Slope            | 17°                | Heavy Duty Shield Package                                                                 |
| Max Capacity                | 300 lbs            | Black Rubber Tracks Air-Water Outlet in the Basket 12V Electrical Emergency Decent System |
| Diesel Engine (Kubota)      | 15 HP              |                                                                                           |
| Total Weight of the Machine | 6,900 lbs          |                                                                                           |