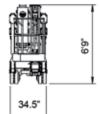

## **TECHNICAL DATA** Arborist by Arborists

| Max Working height, ft      | 72'                | STANDARD FEATURES                                                                         |
|-----------------------------|--------------------|-------------------------------------------------------------------------------------------|
| Height to Basket Floor      | 64'7"              | Kubota Diesel                                                                             |
| Side Reach at 300 lbs       | 34'                | Electro-Mechanical Safety and<br>Ground Pressure Monitoring<br>System                     |
| Turret Rotation             | 365°               |                                                                                           |
| Basket Dimensions           | 2'7" x 2'2" x 3'7" | Variable-Width Undercarriage                                                              |
| Length (Transport)          | 20'7"              | Stabilizers/Booms Interblock<br>(Outriggers Disabled once Boom In<br>Operation)           |
| Length (without Basket)     | 19'3"              |                                                                                           |
| Width (Min/Max)             | 34.5"/44"          | Lock Valves on all the Actuators                                                          |
| Height Stowed (Min/Max)     | 6'9"/7'1"          | Articulated Boom with Fly Jib for Greater Versatility                                     |
| Outrigger Spread            | 12'9" x 12'11"     | 1-man Basket (Easily Removable)                                                           |
| Driving Speed               | 1.5 MPH            | 110V Outlet in the Basket                                                                 |
| Gradeability (Uphill)       | 16°                | Emergency Hand Pump                                                                       |
| Gradeability (Sideslope)    | 17°                | Hour Meter                                                                                |
| Deployment Slope            | 17°                | Heavy Duty Shield Package                                                                 |
| Max Capacity                | 300 lbs            | Black Rubber Tracks Air-Water Outlet in the Basket 12V Electrical Emergency Decent System |
| Diesel Engine (Kubota)      | 15 HP              |                                                                                           |
| Total Weight of the Machine | 6,900 lbs          |                                                                                           |