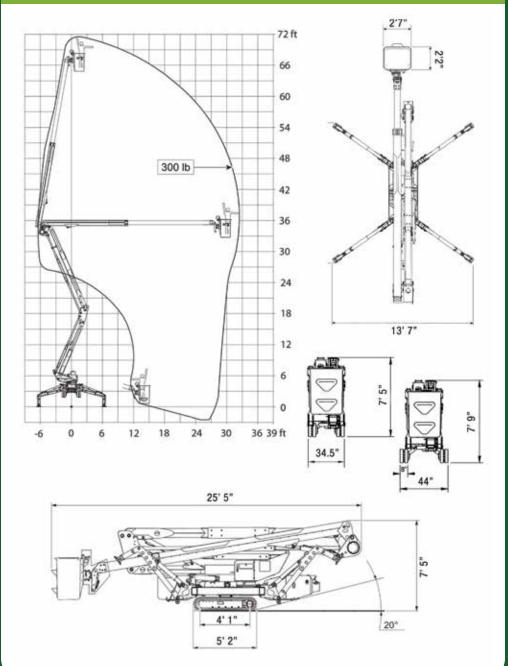

## **TECHNICAL DATA 72' Arborist 46kV**

| Max Working height, ft      | 72'                | <b>STANDARD FEATURES</b>                                          |
|-----------------------------|--------------------|-------------------------------------------------------------------|
| Height to Basket Floor      | 65'                | Category C 46kV insulation of all                                 |
| Side Reach at 300 lbs       | 32.8'              | boom sections                                                     |
| Turret Rotation             | ±180°              | Hydraulic tool circuit                                            |
| Basket Rotation             | ±90°               | Kubota Diesel                                                     |
| Daskel holdholl             | ±90                | Electro-Mechanical Safety and                                     |
| Basket Dimensions           | 2'7" x 2'2" x 3'7" | Ground Pressure Monitoring System                                 |
| Length (Transport)          | 25'5"              | Variable-Width Undercarriage                                      |
| Width (Min/Max)             | 34.5"/44"          | Stabilizers/Booms Interblock<br>(Outriggers Disabled once Boom In |
| Height Stowed (Min/Max)     | 6'9"/7'5"          | Operation)                                                        |
| Outrigger Spread            | 13'7" x 14'        | Lock Valves on all the Actuators                                  |
| Driving Speed               | .9 MPH             | 12V Electrical Emergency<br>Descent System                        |
| Gradeability (Uphill)       | 16°                | 1-man Basket                                                      |
| Gradeability (Sideslope)    | 16°                | Emergency Hand Pump                                               |
| Deployment Slope            | 16°                | Hour Meter                                                        |
| Max Capacity                | 400 lbs            | Heavy Duty Shield Package                                         |
| Diesel Engine (Kubota)      | 15 HP              | Black Rubber Tracks                                               |
| Total Weight of the Machine | 7,937 lbs          |                                                                   |