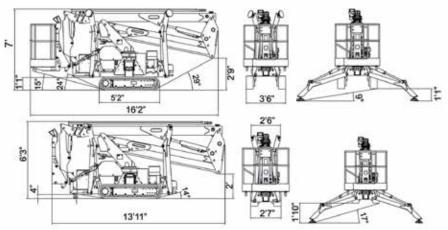

## **TECHNICAL DATA 18.90**

| Max Working height, ft        | 60'                 | STANDARD FEATURES                                                                                                                                                            |
|-------------------------------|---------------------|------------------------------------------------------------------------------------------------------------------------------------------------------------------------------|
| Height to Basket Floor        | 52'5"               | Live Hydraulic, Fully Proportional,<br>Hydraulic System with Levers in<br>Basket and at Turret Base<br>Electro-Mechanical Safety and<br>Ground Pressure Monitoring<br>System |
| Side Reach at 176 lbs         | 30'10"              |                                                                                                                                                                              |
| Side Reach at 264 lbs         | 27'1"               |                                                                                                                                                                              |
| Side Reach at 441 lbs         | 22'9"               |                                                                                                                                                                              |
| Turret Rotation               | 360°                |                                                                                                                                                                              |
| Basket Dimensions *detachable | 3'11" x 2'2" x 3'7" | Automatic Side Reach Limiting                                                                                                                                                |
| Length (Transport)            | 16'2"               | Stabilizers/Booms Interblock<br>(Outriggers Disabled once Boom<br>In Operation)                                                                                              |
| Length (without Basket)       | 13'11"              |                                                                                                                                                                              |
| Width (Min/Max)               | 2'7"/3'6"           | Articulated Boom with Fly Jib for<br>Greater Versatility                                                                                                                     |
| Height Stowed (Min/Max)       | 6'3"/7'             |                                                                                                                                                                              |
| Outrigger Spread              | 12' x 10'           | Black Rubber Tracks                                                                                                                                                          |
| Driving Speed                 | 1.25 MPH            | Variable-Width Undercarriage                                                                                                                                                 |
| Gradeability (Uphill)         | 27°                 | Lock Valves on all the Actuators                                                                                                                                             |
| Gradeability (Sideslope)      | 14°                 | 13 HP Honda Gasoline engine                                                                                                                                                  |
| Deployment Slope              | 14°                 | 110V Indoor Use, Pollution FREE Hydraulic System                                                                                                                             |
| Max Capacity                  | 441 lbs             | 110V Outlet in the Basket                                                                                                                                                    |
| Gasoline Engine (Honda)       | 13 HP               | Emergency Hand Pump                                                                                                                                                          |
| Total Weight of the Machine   | 5,290 lbs           | Hour Meter                                                                                                                                                                   |
|                               | 0,200 100           | 2-man Basket (Easily Removable)                                                                                                                                              |
|                               |                     | Removable Outrigger Pads                                                                                                                                                     |
|                               |                     | Heavy Duty Shield Package                                                                                                                                                    |
|                               |                     |                                                                                                                                                                              |