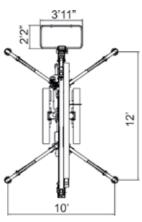

## **TECHNICAL DATA 18.90**

| Max Working height, ft        | 60'                 | STANDARD FEATURES                                                                                                                                                            |
|-------------------------------|---------------------|------------------------------------------------------------------------------------------------------------------------------------------------------------------------------|
| Height to Basket Floor        | 52'5"               | Live Hydraulic, Fully Proportional,<br>Hydraulic System with Levers in<br>Basket and at Turret Base<br>Electro-Mechanical Safety and<br>Ground Pressure Monitoring<br>System |
| Side Reach at 176 lbs         | 30'10"              |                                                                                                                                                                              |
| Side Reach at 264 lbs         | 27'1"               |                                                                                                                                                                              |
| Side Reach at 441 lbs         | 22'9"               |                                                                                                                                                                              |
| Turret Rotation               | 360°                |                                                                                                                                                                              |
| Basket Dimensions *detachable | 3'11" x 2'2" x 3'7" | Automatic Side Reach Limiting                                                                                                                                                |
| Length (Transport)            | 16'2"               | Stabilizers/Booms Interblock<br>(Outriggers Disabled once Boom<br>In Operation)                                                                                              |
| Length (without Basket)       | 13'11"              |                                                                                                                                                                              |
| Width (Min/Max)               | 2'7"/3'6"           | Articulated Boom with Fly Jib for<br>Greater Versatility                                                                                                                     |
| Height Stowed (Min/Max)       | 6'3"/7'             |                                                                                                                                                                              |
| Outrigger Spread              | 12' x 10'           | Black Rubber Tracks                                                                                                                                                          |
| Driving Speed                 | 1.25 MPH            | Variable-Width Undercarriage                                                                                                                                                 |
| Gradeability (Uphill)         | 27°                 | Lock Valves on all the Actuators                                                                                                                                             |
| Gradeability (Sideslope)      | 14°                 | 13 HP Honda Gasoline engine                                                                                                                                                  |
| Deployment Slope              | 14°                 | 110V Indoor Use, Pollution FREE Hydraulic System                                                                                                                             |
| Max Capacity                  | 441 lbs             | 110V Outlet in the Basket                                                                                                                                                    |
| Gasoline Engine (Honda)       | 13 HP               | Emergency Hand Pump                                                                                                                                                          |
| Total Weight of the Machine   | 5,290 lbs           | Hour Meter                                                                                                                                                                   |
|                               | 0,200 100           | 2-man Basket (Easily Removable)                                                                                                                                              |
|                               |                     | Removable Outrigger Pads                                                                                                                                                     |
|                               |                     | Heavy Duty Shield Package                                                                                                                                                    |
|                               |                     |                                                                                                                                                                              |