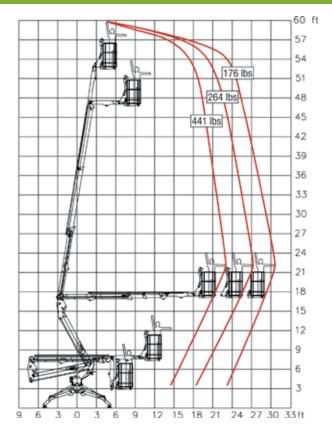

## **TECHNICAL DATA 18.90**

| Max Working height, ft        | 60'                 | STANDARD FEATURES                                                                                                                                                            |
|-------------------------------|---------------------|------------------------------------------------------------------------------------------------------------------------------------------------------------------------------|
| Height to Basket Floor        | 52'5"               | Live Hydraulic, Fully Proportional,<br>Hydraulic System with Levers in<br>Basket and at Turret Base<br>Electro-Mechanical Safety and<br>Ground Pressure Monitoring<br>System |
| Side Reach at 176 lbs         | 30'10"              |                                                                                                                                                                              |
| Side Reach at 264 lbs         | 27'1"               |                                                                                                                                                                              |
| Side Reach at 441 lbs         | 22'9"               |                                                                                                                                                                              |
| Turret Rotation               | 360°                |                                                                                                                                                                              |
| Basket Dimensions *detachable | 3'11" x 2'2" x 3'7" | Automatic Side Reach Limiting                                                                                                                                                |
| Length (Transport)            | 16'2"               | Stabilizers/Booms Interblock<br>(Outriggers Disabled once Boom<br>In Operation)                                                                                              |
| Length (without Basket)       | 13'11"              |                                                                                                                                                                              |
| Width (Min/Max)               | 2'7"/3'6"           | Articulated Boom with Fly Jib for<br>Greater Versatility                                                                                                                     |
| Height Stowed (Min/Max)       | 6'3"/7'             |                                                                                                                                                                              |
| Outrigger Spread              | 12' x 10'           | Black Rubber Tracks                                                                                                                                                          |
| Driving Speed                 | 1.25 MPH            | Variable-Width Undercarriage                                                                                                                                                 |
| Gradeability (Uphill)         | 27°                 | Lock Valves on all the Actuators                                                                                                                                             |
| Gradeability (Sideslope)      | 14°                 | 13 HP Honda Gasoline engine                                                                                                                                                  |
| Deployment Slope              | 14°                 | 110V Indoor Use, Pollution FREE Hydraulic System                                                                                                                             |
| Max Capacity                  | 441 lbs             | 110V Outlet in the Basket                                                                                                                                                    |
| Gasoline Engine (Honda)       | 13 HP               | Emergency Hand Pump                                                                                                                                                          |
| Total Weight of the Machine   | 5,290 lbs           | Hour Meter                                                                                                                                                                   |
|                               | 0,200 100           | 2-man Basket (Easily Removable)                                                                                                                                              |
|                               |                     | Removable Outrigger Pads                                                                                                                                                     |
|                               |                     | Heavy Duty Shield Package                                                                                                                                                    |
|                               |                     |                                                                                                                                                                              |