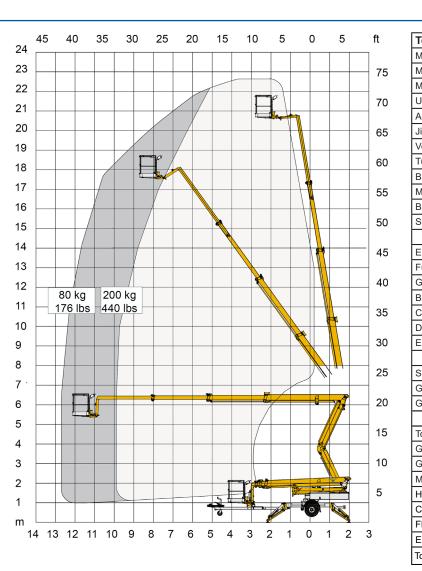

## 2300 EX Trailer lift

| Technical Data:                                               | 2300 EXB                |
|---------------------------------------------------------------|-------------------------|
| Max. working height, ft                                       | 74'1"                   |
| Max. platform height, ft                                      | 67'5"                   |
| Max. outreach, ft                                             | 41'7"                   |
| Up and over clearance, ft                                     | 19'7"                   |
| *                                                             |                         |
| Angle boom length (boom + basket), ft                         | 6'6"                    |
| Jib length (jib + basket), ft                                 | -                       |
| Vertical jib rotation                                         | - 0550                  |
| Turret rotation                                               | ± 355°                  |
| Basket rotation                                               | ± 41°                   |
| Max. basket load, lbs                                         | 440 lbs                 |
| Basket size, ft                                               | 4'1" x 2'6" x 3'8"      |
| Stabilizer pad size, ft                                       | ø8"                     |
| ⁵Gasoline <sup>6</sup> Diesel                                 | BATTERY                 |
| Engine                                                        | ⁵ Optional <sup>6</sup> |
| Fuel tank capacity                                            |                         |
| Generator                                                     |                         |
| Battery pack                                                  | 24V/200Ah/5h            |
| Charger                                                       | 24 V / 25 A             |
| Double charger system (230V only)                             | NA                      |
| Elec. descent                                                 | Optional                |
| See www.ommelift.com for more features and options            |                         |
| Self-propulsion with hydraulic engagement of traction rollers | Standard                |
| Gradeability                                                  | 14% / 8°                |
| Ground to tire clearance at max. set-up, ft (slope)           | Min. 11" (9.4% / 5.4°)  |
| Total weight the                                              | 6945 lbs                |
| Total weight, lbs                                             |                         |
| Ground pressure, outrigger pad                                | 235 psi                 |
| Ground pressure with 16" x 16" spreader plate                 | 13 psi                  |
| Max. force, outrigger                                         | 14.0 kN                 |
| Hydraulic stabilizers                                         | Standard                |
| Controls                                                      | Proportional            |
| Flush basket mount                                            | Standard                |
| Elec. power outlet in basket                                  | Standard                |
| Tool trays in basket                                          | Standard                |