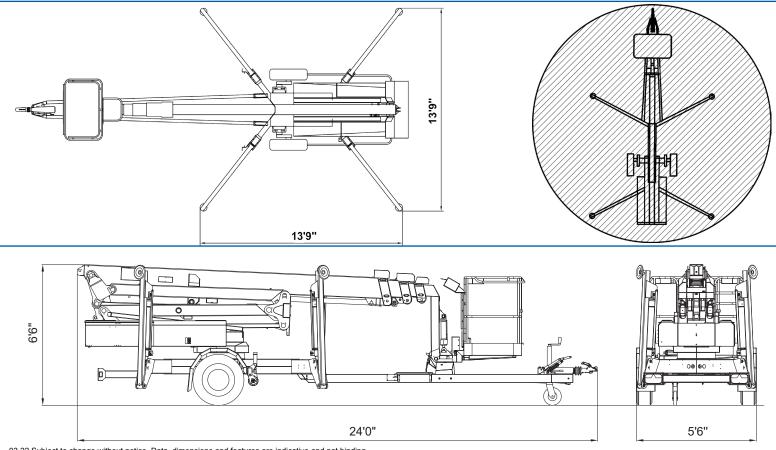

## 2300 EX Trailer lift

| Technical Data:                                               | 2300 EXB                |
|---------------------------------------------------------------|-------------------------|
| Max. working height, ft                                       | 74'1"                   |
| Max. platform height, ft                                      | 67'5"                   |
| Max. outreach, ft                                             | 41'7"                   |
| Up and over clearance, ft                                     | 19'7"                   |
| *                                                             |                         |
| Angle boom length (boom + basket), ft                         | 6'6"                    |
| Jib length (jib + basket), ft                                 | -                       |
| Vertical jib rotation                                         | - 0550                  |
| Turret rotation                                               | ± 355°                  |
| Basket rotation                                               | ± 41°                   |
| Max. basket load, lbs                                         | 440 lbs                 |
| Basket size, ft                                               | 4'1" x 2'6" x 3'8"      |
| Stabilizer pad size, ft                                       | ø8"                     |
| ⁵Gasoline <sup>6</sup> Diesel                                 | BATTERY                 |
| Engine                                                        | ⁵ Optional <sup>6</sup> |
| Fuel tank capacity                                            |                         |
| Generator                                                     |                         |
| Battery pack                                                  | 24V/200Ah/5h            |
| Charger                                                       | 24 V / 25 A             |
| Double charger system (230V only)                             | NA                      |
| Elec. descent                                                 | Optional                |
| See www.ommelift.com for more features and options            |                         |
| Self-propulsion with hydraulic engagement of traction rollers | Standard                |
| Gradeability                                                  | 14% / 8°                |
| Ground to tire clearance at max. set-up, ft (slope)           | Min. 11" (9.4% / 5.4°)  |
| Total weight the                                              | 6945 lbs                |
| Total weight, lbs                                             |                         |
| Ground pressure, outrigger pad                                | 235 psi                 |
| Ground pressure with 16" x 16" spreader plate                 | 13 psi                  |
| Max. force, outrigger                                         | 14.0 kN                 |
| Hydraulic stabilizers                                         | Standard                |
| Controls                                                      | Proportional            |
| Flush basket mount                                            | Standard                |
| Elec. power outlet in basket                                  | Standard                |
| Tool trays in basket                                          | Standard                |