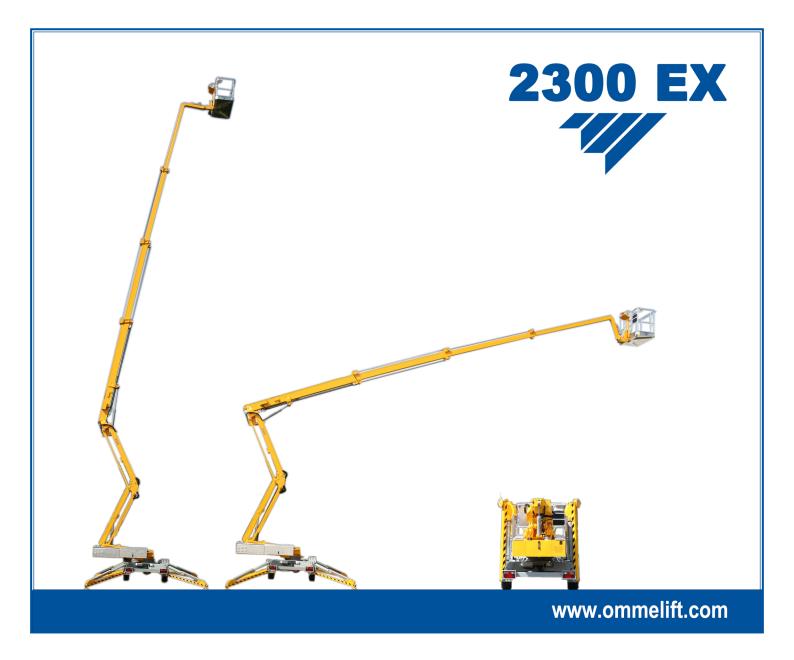

## **Trailer lift - Articulated**

Dealer:

## 2300 EX Trailer lift

| Technical Data:                                               | 2300 EXB                |
|---------------------------------------------------------------|-------------------------|
| Max. working height, ft                                       | 74'1"                   |
| Max. platform height, ft                                      | 67'5"                   |
| Max. outreach, ft                                             | 41'7"                   |
| Up and over clearance, ft                                     | 19'7"                   |
| *                                                             |                         |
| Angle boom length (boom + basket), ft                         | 6'6"                    |
| Jib length (jib + basket), ft                                 | -                       |
| Vertical jib rotation                                         | - 0550                  |
| Turret rotation                                               | ± 355°                  |
| Basket rotation                                               | ± 41°                   |
| Max. basket load, lbs                                         | 440 lbs                 |
| Basket size, ft                                               | 4'1" x 2'6" x 3'8"      |
| Stabilizer pad size, ft                                       | ø8"                     |
| ⁵Gasoline <sup>6</sup> Diesel                                 | BATTERY                 |
| Engine                                                        | ⁵ Optional <sup>6</sup> |
| Fuel tank capacity                                            |                         |
| Generator                                                     |                         |
| Battery pack                                                  | 24V/200Ah/5h            |
| Charger                                                       | 24 V / 25 A             |
| Double charger system (230V only)                             | NA                      |
| Elec. descent                                                 | Optional                |
| See www.ommelift.com for more features and options            |                         |
| Self-propulsion with hydraulic engagement of traction rollers | Standard                |
| Gradeability                                                  | 14% / 8°                |
| Ground to tire clearance at max. set-up, ft (slope)           | Min. 11" (9.4% / 5.4°)  |
| Total weight the                                              | 6945 lbs                |
| Total weight, lbs                                             |                         |
| Ground pressure, outrigger pad                                | 235 psi                 |
| Ground pressure with 16" x 16" spreader plate                 | 13 psi                  |
| Max. force, outrigger                                         | 14.0 kN                 |
| Hydraulic stabilizers                                         | Standard                |
| Controls                                                      | Proportional            |
| Flush basket mount                                            | Standard                |
| Elec. power outlet in basket                                  | Standard                |
| Tool trays in basket                                          | Standard                |