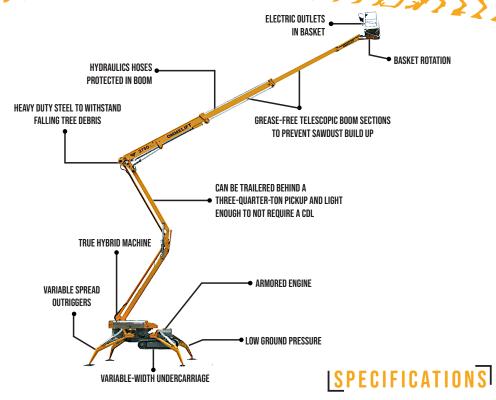

## OMMELIFT 2750

| Max. working height                 | 90'2"                                                        |
|-------------------------------------|--------------------------------------------------------------|
| Max. outreach                       | 49' (at 176 lbs)                                             |
| Max. basket load                    | 550 lbs                                                      |
| Basket size                         | 2'8" x 2'6" x 3'7" (1-man basket interior)                   |
| Basket rotation                     | +/- 41°                                                      |
| Turret rotation                     | +/-355°                                                      |
| Traveling length                    | 24'1" (21'7" without basket)                                 |
| Traveling height                    | 7'2"                                                         |
| Traveling width                     | 3'8" (narrow mode) / 4'11" (wide mode)                       |
| Outrigger Spread                    | 17'5" x 17'5" wide position / 21'10" x 10'7" narrow position |
| Battery                             | 24V 200Ah/5h                                                 |
| Charger                             | 24V/25A                                                      |
| Diesel engine                       | 14kW/18.8HP                                                  |
| Total weight                        | 11,420 lbs                                                   |
| Gradability, max. across slope      | 35% (19.3°)                                                  |
| Gradability, max. up and down slope | 35% (19.3°)                                                  |
| Deployment ability on slopes up to  | 40% (21.8°)                                                  |
|                                     |                                                              |