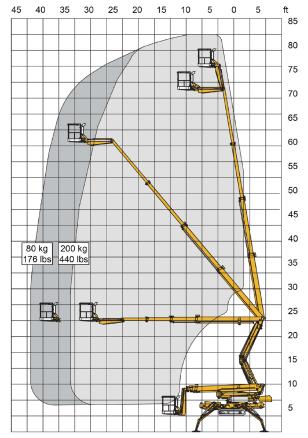

| Max. working height                 | 82'                                                                |
|-------------------------------------|--------------------------------------------------------------------|
| Max. outreach                       | 42' (at 176 lbs)                                                   |
| Max. basket load                    | 440 lbs                                                            |
| Basket size                         | 2'8" x 2'6" x 3'7" (1-man basket interior)                         |
| Basket rotation                     | + / - 41°                                                          |
| Turret rotation                     | +/-355°                                                            |
| Traveling length                    | 22'7" / (20'3" without basket)                                     |
| Traveling height                    | 6'6"                                                               |
| Traveling width                     | 2'11" (narrow mode) / 4'6" (wide mode)                             |
| Outrigger Spread                    | 17'10" x 17'6" in wide position / 9'10" x 22'9" in narrow position |
| Battery                             | 24V Emergency Descent System                                       |
| Diesel engine                       | 14kW/18.8HP                                                        |
| Total weight                        | 8,962 lbs                                                          |
| Gradability, max. across slope      | 30% (16.7°)                                                        |
| Gradability, max. up and down slope | 30% (16.7°)                                                        |
| Deployment ability on slopes up to  | 40% (21.8°)                                                        |
|                                     |                                                                    |