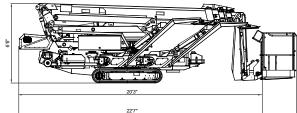

| Max. working height                 | 82'                                                                |
|-------------------------------------|--------------------------------------------------------------------|
| Max. outreach                       | 42' (at 176 lbs)                                                   |
| Max. basket load                    | 440 lbs                                                            |
| Basket size                         | 2'8" x 2'6" x 3'7" (1-man basket interior)                         |
| Basket rotation                     | + / - 41°                                                          |
| Turret rotation                     | +/-355°                                                            |
| Traveling length                    | 22'7" / (20'3" without basket)                                     |
| Traveling height                    | 6'6"                                                               |
| Traveling width                     | 2'11" (narrow mode) / 4'6" (wide mode)                             |
| Outrigger Spread                    | 17'10" x 17'6" in wide position / 9'10" x 22'9" in narrow position |
| Battery                             | 24V Emergency Descent System                                       |
| Diesel engine                       | 14kW/18.8HP                                                        |
| Total weight                        | 8,962 lbs                                                          |
| Gradability, max. across slope      | 30% (16.7°)                                                        |
| Gradability, max. up and down slope | 30% (16.7°)                                                        |
| Deployment ability on slopes up to  | 40% (21.8°)                                                        |
|                                     |                                                                    |