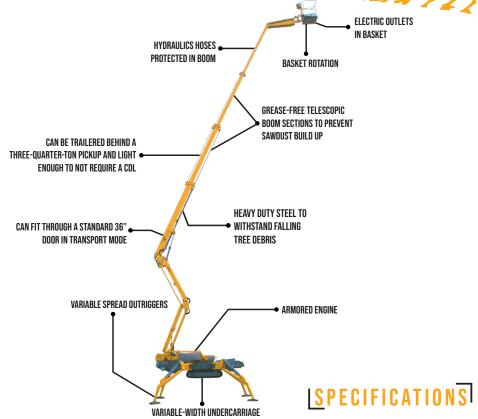

| Max. working height                 | 82'                                                                |
|-------------------------------------|--------------------------------------------------------------------|
| Max. outreach                       | 42' (at 176 lbs)                                                   |
| Max. basket load                    | 440 lbs                                                            |
| Basket size                         | 2'8" x 2'6" x 3'7" (1-man basket interior)                         |
| Basket rotation                     | + / - 41°                                                          |
| Turret rotation                     | +/-355°                                                            |
| Traveling length                    | 22'7" / (20'3" without basket)                                     |
| Traveling height                    | 6'6"                                                               |
| Traveling width                     | 2'11" (narrow mode) / 4'6" (wide mode)                             |
| Outrigger Spread                    | 17'10" x 17'6" in wide position / 9'10" x 22'9" in narrow position |
| Battery                             | 24V Emergency Descent System                                       |
| Diesel engine                       | 14kW/18.8HP                                                        |
| Total weight                        | 8,962 lbs                                                          |
| Gradability, max. across slope      | 30% (16.7°)                                                        |
| Gradability, max. up and down slope | 30% (16.7°)                                                        |
| Deployment ability on slopes up to  | 40% (21.8°)                                                        |
|                                     |                                                                    |