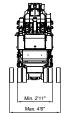

| Max. working height                 | 82'                                                                |
|-------------------------------------|--------------------------------------------------------------------|
| Max. outreach                       | 42' (at 176 lbs)                                                   |
| Max. basket load                    | 440 lbs                                                            |
| Basket size                         | 2'8" x 2'6" x 3'7" (1-man basket interior)                         |
| Basket rotation                     | + / - 41°                                                          |
| Turret rotation                     | +/-355°                                                            |
| Traveling length                    | 22'7" / (20'3" without basket)                                     |
| Traveling height                    | 6'6"                                                               |
| Traveling width                     | 2'11" (narrow mode) / 4'6" (wide mode)                             |
| Outrigger Spread                    | 17'10" x 17'6" in wide position / 9'10" x 22'9" in narrow position |
| Battery                             | 24V Emergency Descent System                                       |
| Diesel engine                       | 14kW/18.8HP                                                        |
| Total weight                        | 8,962 lbs                                                          |
| Gradability, max. across slope      | 30% (16.7°)                                                        |
| Gradability, max. up and down slope | 30% (16.7°)                                                        |
| Deployment ability on slopes up to  | 40% (21.8°)                                                        |
|                                     |                                                                    |