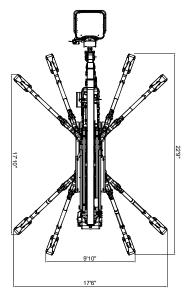

| Max. working height                 | 82'                                                                |
|-------------------------------------|--------------------------------------------------------------------|
| Max. outreach                       | 42' (at 176 lbs)                                                   |
| Max. basket load                    | 440 lbs                                                            |
| Basket size                         | 2'8" x 2'6" x 3'7" (1-man basket interior)                         |
| Basket rotation                     | + / - 41°                                                          |
| Turret rotation                     | +/-355°                                                            |
| Traveling length                    | 22'7" / (20'3" without basket)                                     |
| Traveling height                    | 6'6"                                                               |
| Traveling width                     | 2'11" (narrow mode) / 4'6" (wide mode)                             |
| Outrigger Spread                    | 17'10" x 17'6" in wide position / 9'10" x 22'9" in narrow position |
| Battery                             | 24V Emergency Descent System                                       |
| Diesel engine                       | 14kW/18.8HP                                                        |
| Total weight                        | 8,962 lbs                                                          |
| Gradability, max. across slope      | 30% (16.7°)                                                        |
| Gradability, max. up and down slope | 30% (16.7°)                                                        |
| Deployment ability on slopes up to  | 40% (21.8°)                                                        |
|                                     |                                                                    |