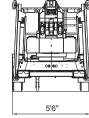

## OMMELIFT 2300

74' WORKING HEIGHT

| Max. working height                                | 74'1"                               |
|----------------------------------------------------|-------------------------------------|
| Max. outreach                                      | 41'7" (at 176 lbs)                  |
| Max. basket load                                   | 440 lbs                             |
| Basket size                                        | 4'1" x 2'6" x 3'8" (2-man basket)   |
| Basket rotation                                    | + / - 41°                           |
| Turret rotation                                    | +/-355°                             |
| Traveling length                                   | 24'                                 |
| Traveling height                                   | 6'6"                                |
| Traveling width                                    | 5'6"                                |
| Outrigger Spread                                   | 13'9" x 13'9"                       |
| Battery                                            | 24 V / 200 Ah / 5h                  |
| Engine                                             | Gasoline Engine Available as Add-On |
| Total weight                                       | 6,945 lbs                           |
| Gradability                                        | 14% (8°)                            |
| Ground to Tire Clearence at max set-up, ft (slope) | Min. 11" (9.4% / 5.4°)              |

## DIAGRAMS

DATA AND DIMENSIONS ARE INDICATIVE AND NOT BINDING