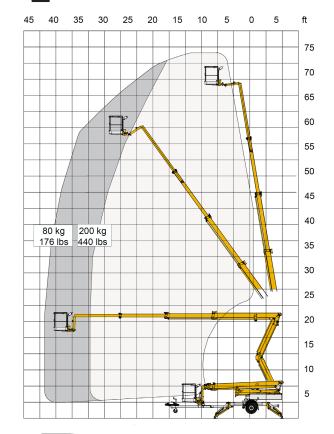

## OMMELIFT 2300

74' WORKING HEIGHT

| Max. working height                                | 74'1"                               |
|----------------------------------------------------|-------------------------------------|
| Max. outreach                                      | 41'7" (at 176 lbs)                  |
| Max. basket load                                   | 440 lbs                             |
| Basket size                                        | 4'1" x 2'6" x 3'8" (2-man basket)   |
| Basket rotation                                    | + / - 41°                           |
| Turret rotation                                    | +/-355°                             |
| Traveling length                                   | 24'                                 |
| Traveling height                                   | 6'6"                                |
| Traveling width                                    | 5'6"                                |
| Outrigger Spread                                   | 13'9" x 13'9"                       |
| Battery                                            | 24 V / 200 Ah / 5h                  |
| Engine                                             | Gasoline Engine Available as Add-On |
| Total weight                                       | 6,945 lbs                           |
| Gradability                                        | 14% (8°)                            |
| Ground to Tire Clearence at max set-up, ft (slope) | Min. 11" (9.4% / 5.4°)              |

## DIAGRAMS

DATA AND DIMENSIONS ARE INDICATIVE AND NOT BINDING