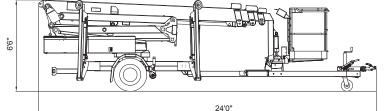

## OMMELIFT 2300

74' WORKING HEIGHT

| Max. working height                                | 74'1"                               |
|----------------------------------------------------|-------------------------------------|
| Max. outreach                                      | 41'7" (at 176 lbs)                  |
| Max. basket load                                   | 440 lbs                             |
| Basket size                                        | 4'1" x 2'6" x 3'8" (2-man basket)   |
| Basket rotation                                    | + / - 41°                           |
| Turret rotation                                    | +/-355°                             |
| Traveling length                                   | 24'                                 |
| Traveling height                                   | 6'6"                                |
| Traveling width                                    | 5'6"                                |
| Outrigger Spread                                   | 13'9" x 13'9"                       |
| Battery                                            | 24 V / 200 Ah / 5h                  |
| Engine                                             | Gasoline Engine Available as Add-On |
| Total weight                                       | 6,945 lbs                           |
| Gradability                                        | 14% (8°)                            |
| Ground to Tire Clearence at max set-up, ft (slope) | Min. 11" (9.4% / 5.4°)              |

## DIAGRAMS

DATA AND DIMENSIONS ARE INDICATIVE AND NOT BINDING