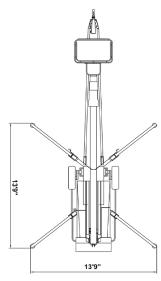

## OMMELIFT 2300

74' WORKING HEIGHT

| Max. working height                                | 74'1"                               |
|----------------------------------------------------|-------------------------------------|
| Max. outreach                                      | 41'7" (at 176 lbs)                  |
| Max. basket load                                   | 440 lbs                             |
| Basket size                                        | 4'1" x 2'6" x 3'8" (2-man basket)   |
| Basket rotation                                    | + / - 41°                           |
| Turret rotation                                    | +/-355°                             |
| Traveling length                                   | 24'                                 |
| Traveling height                                   | 6'6"                                |
| Traveling width                                    | 5'6"                                |
| Outrigger Spread                                   | 13'9" x 13'9"                       |
| Battery                                            | 24 V / 200 Ah / 5h                  |
| Engine                                             | Gasoline Engine Available as Add-On |
| Total weight                                       | 6,945 lbs                           |
| Gradability                                        | 14% (8°)                            |
| Ground to Tire Clearence at max set-up, ft (slope) | Min. 11" (9.4% / 5.4°)              |

## DIAGRAMS

DATA AND DIMENSIONS ARE INDICATIVE AND NOT BINDING