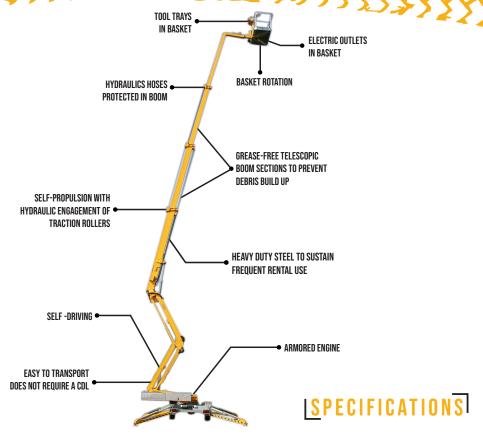

## OMMELIFT 2300

74' WORKING HEIGHT

| Max. working height                                | 74'1"                               |
|----------------------------------------------------|-------------------------------------|
| Max. outreach                                      | 41'7" (at 176 lbs)                  |
| Max. basket load                                   | 440 lbs                             |
| Basket size                                        | 4'1" x 2'6" x 3'8" (2-man basket)   |
| Basket rotation                                    | + / - 41°                           |
| Turret rotation                                    | +/-355°                             |
| Traveling length                                   | 24'                                 |
| Traveling height                                   | 6'6"                                |
| Traveling width                                    | 5'6"                                |
| Outrigger Spread                                   | 13'9" x 13'9"                       |
| Battery                                            | 24 V / 200 Ah / 5h                  |
| Engine                                             | Gasoline Engine Available as Add-On |
| Total weight                                       | 6,945 lbs                           |
| Gradability                                        | 14% (8°)                            |
| Ground to Tire Clearence at max set-up, ft (slope) | Min. 11" (9.4% / 5.4°)              |

## **ADD-ON OPTIONS:**

- · Wireless Drive and Auto-Leveling
- · Custom Colors
- · Spotlight in Basket
- Gasoline Engine with Oil Pump

- · Double Battery Capacity
- Holder for Nose Wheel
- Flashing Beacons on Stabilizers
- Battery Discharge Indicator & Time Counter on Electric Motor