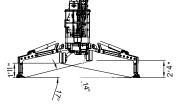

## PLATFORM BASKET 72FT ARBORISTS

| Max. working height                 | 72'                                         |
|-------------------------------------|---------------------------------------------|
| Max. outreach                       | 34' (at 300 lbs)                            |
| Max. basket load                    | 300 lbs                                     |
| Basket size                         | 2'3" x 1'11" x 3'7" (1-man basket interior) |
| Turret rotation                     | +/- 180°                                    |
| Traveling length                    | 20'7" (19'3" without basket)                |
| Traveling height                    | 6'9" (narrow mode) / 7'1" (wide mode)       |
| Traveling width                     | 34.5" (narrow mode) / 44" (wide mode)       |
| Outrigger Spread                    | 14'7" x 14'7"                               |
| Battery                             | 12V Emergency Descent System                |
| Diesel engine                       | Kubota Diesel, 15HP                         |
| Total weight                        | 6,900 lbs                                   |
| Gradability, max. across slope      | 31% (17°)                                   |
| Gradability, max. up and down slope | 29% (16°)                                   |
| Deployment ability on slopes up to  | 31% (17°)                                   |
|                                     |                                             |

## DIAGRAMS

DATA AND DIMENSIONS ARE INDICATIVE AND NOT BINDING