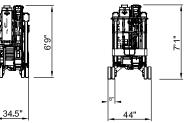

## PLATFORM BASKET 72FT ARBORISTS

| Max. working height                 | 72'                                         |
|-------------------------------------|---------------------------------------------|
| Max. outreach                       | 34' (at 300 lbs)                            |
| Max. basket load                    | 300 lbs                                     |
| Basket size                         | 2'3" x 1'11" x 3'7" (1-man basket interior) |
| Turret rotation                     | +/- 180°                                    |
| Traveling length                    | 20'7" (19'3" without basket)                |
| Traveling height                    | 6'9" (narrow mode) / 7'1" (wide mode)       |
| Traveling width                     | 34.5" (narrow mode) / 44" (wide mode)       |
| Outrigger Spread                    | 14'7" x 14'7"                               |
| Battery                             | 12V Emergency Descent System                |
| Diesel engine                       | Kubota Diesel, 15HP                         |
| Total weight                        | 6,900 lbs                                   |
| Gradability, max. across slope      | 31% (17°)                                   |
| Gradability, max. up and down slope | 29% (16°)                                   |
| Deployment ability on slopes up to  | 31% (17°)                                   |
|                                     |                                             |

## DIAGRAMS

DATA AND DIMENSIONS ARE INDICATIVE AND NOT BINDING