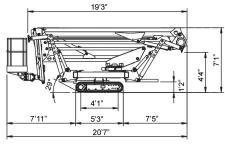

## PLATFORM BASKET 72FT ARBORISTS

| Max. working height                 | 72'                                         |
|-------------------------------------|---------------------------------------------|
| Max. outreach                       | 34' (at 300 lbs)                            |
| Max. basket load                    | 300 lbs                                     |
| Basket size                         | 2'3" x 1'11" x 3'7" (1-man basket interior) |
| Turret rotation                     | +/- 180°                                    |
| Traveling length                    | 20'7" (19'3" without basket)                |
| Traveling height                    | 6'9" (narrow mode) / 7'1" (wide mode)       |
| Traveling width                     | 34.5" (narrow mode) / 44" (wide mode)       |
| Outrigger Spread                    | 14'7" x 14'7"                               |
| Battery                             | 12V Emergency Descent System                |
| Diesel engine                       | Kubota Diesel, 15HP                         |
| Total weight                        | 6,900 lbs                                   |
| Gradability, max. across slope      | 31% (17°)                                   |
| Gradability, max. up and down slope | 29% (16°)                                   |
| Deployment ability on slopes up to  | 31% (17°)                                   |
|                                     |                                             |

## DIAGRAMS

DATA AND DIMENSIONS ARE INDICATIVE AND NOT BINDING