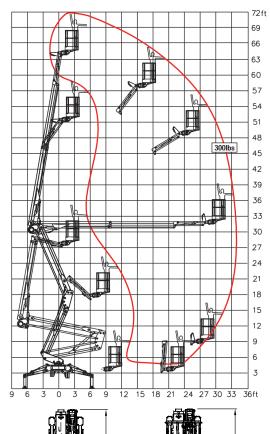

## PLATFORM BASKET 72FT ARBORISTS

| Max. working height                 | 72'                                         |
|-------------------------------------|---------------------------------------------|
| Max. outreach                       | 34' (at 300 lbs)                            |
| Max. basket load                    | 300 lbs                                     |
| Basket size                         | 2'3" x 1'11" x 3'7" (1-man basket interior) |
| Turret rotation                     | +/- 180°                                    |
| Traveling length                    | 20'7" (19'3" without basket)                |
| Traveling height                    | 6'9" (narrow mode) / 7'1" (wide mode)       |
| Traveling width                     | 34.5" (narrow mode) / 44" (wide mode)       |
| Outrigger Spread                    | 14'7" x 14'7"                               |
| Battery                             | 12V Emergency Descent System                |
| Diesel engine                       | Kubota Diesel, 15HP                         |
| Total weight                        | 6,900 lbs                                   |
| Gradability, max. across slope      | 31% (17°)                                   |
| Gradability, max. up and down slope | 29% (16°)                                   |
| Deployment ability on slopes up to  | 31% (17°)                                   |
|                                     |                                             |

## DIAGRAMS

DATA AND DIMENSIONS ARE INDICATIVE AND NOT BINDING