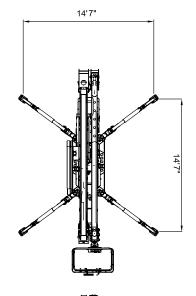

## PLATFORM BASKET 72FT ARBORISTS

| Max. working height                 | 72'                                         |
|-------------------------------------|---------------------------------------------|
| Max. outreach                       | 34' (at 300 lbs)                            |
| Max. basket load                    | 300 lbs                                     |
| Basket size                         | 2'3" x 1'11" x 3'7" (1-man basket interior) |
| Turret rotation                     | +/- 180°                                    |
| Traveling length                    | 20'7" (19'3" without basket)                |
| Traveling height                    | 6'9" (narrow mode) / 7'1" (wide mode)       |
| Traveling width                     | 34.5" (narrow mode) / 44" (wide mode)       |
| Outrigger Spread                    | 14'7" x 14'7"                               |
| Battery                             | 12V Emergency Descent System                |
| Diesel engine                       | Kubota Diesel, 15HP                         |
| Total weight                        | 6,900 lbs                                   |
| Gradability, max. across slope      | 31% (17°)                                   |
| Gradability, max. up and down slope | 29% (16°)                                   |
| Deployment ability on slopes up to  | 31% (17°)                                   |
|                                     |                                             |

## DIAGRAMS

DATA AND DIMENSIONS ARE INDICATIVE AND NOT BINDING