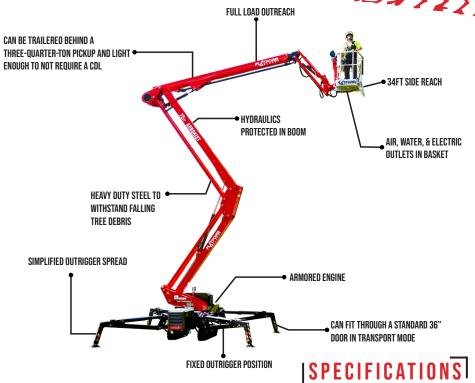

## PLATFORM BASKET 72FT ARBORISTS

| Max. working height                 | 72'                                         |
|-------------------------------------|---------------------------------------------|
| Max. outreach                       | 34' (at 300 lbs)                            |
| Max. basket load                    | 300 lbs                                     |
| Basket size                         | 2'3" x 1'11" x 3'7" (1-man basket interior) |
| Turret rotation                     | +/- 180°                                    |
| Traveling length                    | 20'7" (19'3" without basket)                |
| Traveling height                    | 6'9" (narrow mode) / 7'1" (wide mode)       |
| Traveling width                     | 34.5" (narrow mode) / 44" (wide mode)       |
| Outrigger Spread                    | 14'7" x 14'7"                               |
| Battery                             | 12V Emergency Descent System                |
| Diesel engine                       | Kubota Diesel, 15HP                         |
| Total weight                        | 6,900 lbs                                   |
| Gradability, max. across slope      | 31% (17°)                                   |
| Gradability, max. up and down slope | 29% (16°)                                   |
| Deployment ability on slopes up to  | 31% (17°)                                   |
|                                     |                                             |