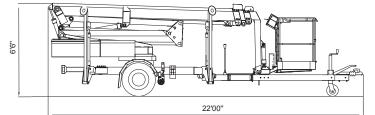

## OMMELIFT 1830

60' WORKING HEIGHT

| Max. working height                                | 60'                                           |
|----------------------------------------------------|-----------------------------------------------|
| Max. outreach                                      | 33'5"                                         |
| Max. basket load                                   | 440 lbs                                       |
| Basket size                                        | 4'1" x 2'6" x 3'8" (2-man basket)             |
| Basket rotation                                    | + / - 41°                                     |
| Turret rotation                                    | +/-355°                                       |
| Traveling length                                   | 22'                                           |
| Traveling height                                   | 6'6"                                          |
| Traveling width                                    | 5'2"                                          |
| Outrigger Spread                                   | 13'9" x 13'9"                                 |
| Battery                                            | 24 V / 200 Ah / 5h                            |
| Engine                                             | Diesel or Gasoline Engine Available as Add-On |
| Total weight                                       | 5,622 lbs                                     |
| Gradability                                        | 14% (8°)                                      |
| Ground to Tire Clearence at max set-up, ft (slope) | Min. 11" (9.4% / 5.4°)                        |

## **IDIAGRAMS**

DATA AND DIMENSIONS ARE INDICATIVE AND NOT BINDING