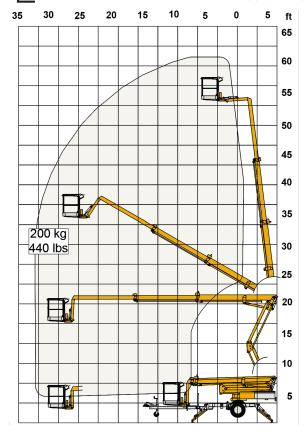

## OMMELIFT 1830

60' WORKING HEIGHT

| Max. working height                                | 60'                                           |
|----------------------------------------------------|-----------------------------------------------|
| Max. outreach                                      | 33'5"                                         |
| Max. basket load                                   | 440 lbs                                       |
| Basket size                                        | 4'1" x 2'6" x 3'8" (2-man basket)             |
| Basket rotation                                    | + / - 41°                                     |
| Turret rotation                                    | +/-355°                                       |
| Traveling length                                   | 22'                                           |
| Traveling height                                   | 6'6"                                          |
| Traveling width                                    | 5'2"                                          |
| Outrigger Spread                                   | 13'9" x 13'9"                                 |
| Battery                                            | 24 V / 200 Ah / 5h                            |
| Engine                                             | Diesel or Gasoline Engine Available as Add-On |
| Total weight                                       | 5,622 lbs                                     |
| Gradability                                        | 14% (8°)                                      |
| Ground to Tire Clearence at max set-up, ft (slope) | Min. 11" (9.4% / 5.4°)                        |

## **IDIAGRAMS**

DATA AND DIMENSIONS ARE INDICATIVE AND NOT BINDING