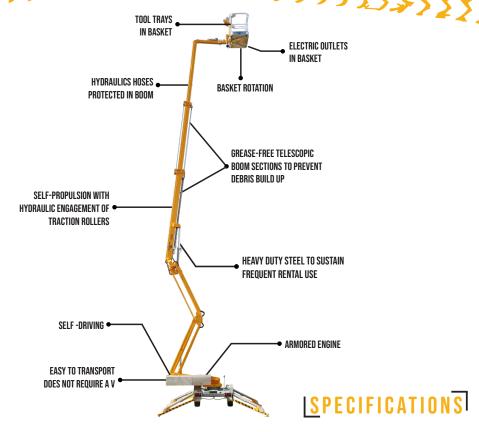

## **ADD-ON OPTIONS:**

- · Wireless Drive and Auto-Leveling
- · Custom Colors
- · Spotlight in Basket
- Gasoline Engine with Oil Pump

- · Holder for Nose Wheel
- Flashing Beacons on Stabilizers
- Battery Discharge Indicator & Time Counter on Electric Motor