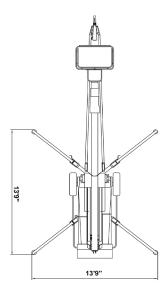

## OMMELIFT 1830

60' WORKING HEIGHT

| Max. working height                                | 60'                                           |
|----------------------------------------------------|-----------------------------------------------|
| Max. outreach                                      | 33'5"                                         |
| Max. basket load                                   | 440 lbs                                       |
| Basket size                                        | 4'1" x 2'6" x 3'8" (2-man basket)             |
| Basket rotation                                    | + / - 41°                                     |
| Turret rotation                                    | +/-355°                                       |
| Traveling length                                   | 22'                                           |
| Traveling height                                   | 6'6"                                          |
| Traveling width                                    | 5'2"                                          |
| Outrigger Spread                                   | 13'9" x 13'9"                                 |
| Battery                                            | 24 V / 200 Ah / 5h                            |
| Engine                                             | Diesel or Gasoline Engine Available as Add-On |
| Total weight                                       | 5,622 lbs                                     |
| Gradability                                        | 14% (8°)                                      |
| Ground to Tire Clearence at max set-up, ft (slope) | Min. 11" (9.4% / 5.4°)                        |