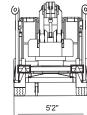

## OMMELIFT 1830

60' WORKING HEIGHT

| Max. working height                                | 60'                                           |
|----------------------------------------------------|-----------------------------------------------|
| Max. outreach                                      | 33'5"                                         |
| Max. basket load                                   | 440 lbs                                       |
| Basket size                                        | 4'1" x 2'6" x 3'8" (2-man basket)             |
| Basket rotation                                    | + / - 41°                                     |
| Turret rotation                                    | +/-355°                                       |
| Traveling length                                   | 22'                                           |
| Traveling height                                   | 6'6"                                          |
| Traveling width                                    | 5'2"                                          |
| Outrigger Spread                                   | 13'9" x 13'9"                                 |
| Battery                                            | 24 V / 200 Ah / 5h                            |
| Engine                                             | Diesel or Gasoline Engine Available as Add-On |
| Total weight                                       | 5,622 lbs                                     |
| Gradability                                        | 14% (8°)                                      |
| Ground to Tire Clearence at max set-up, ft (slope) | Min. 11" (9.4% / 5.4°)                        |

## **IDIAGRAMS**

DATA AND DIMENSIONS ARE INDICATIVE AND NOT BINDING