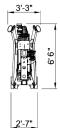

## PLATFORM BASKET 18.90

|                                     | OI LUITTONIO                                         |
|-------------------------------------|------------------------------------------------------|
| Max. working height                 | 60'                                                  |
| Max. outreach                       | 30'10" (177 lbs) / 27'1" (265 lbs) / 22'9" (440 lbs) |
| Max. basket load                    | 440 lbs                                              |
| Basket size                         | 2'3" x 1'11" x 3'7" (1-man basket interior)          |
| Turret rotation                     | +/-180°                                              |
| Traveling length                    | 16'5" (14'3" without basket)                         |
| Traveling height                    | 6'6" (narrow mode) / 7'2" (wide mode)                |
| Traveling width                     | 2'7" (narrow mode) / 3'6" (wide mode)                |
| Outrigger Spread                    | 12'1" x 10'2"                                        |
| Battery                             | 110V Emergency Descent System                        |
| Engine                              | Honda Gasoline, 13 HP                                |
| Total weight                        | 5,290 lbs                                            |
| Gradability, max. across slope      | 31% (17°)                                            |
| Gradability, max. up and down slope | 29% (16°)                                            |
| Deployment ability on slopes up to  | 31% (17°)                                            |

## DIAGRAMS

DATA AND DIMENSIONS ARE INDICATIVE AND NOT BINDING