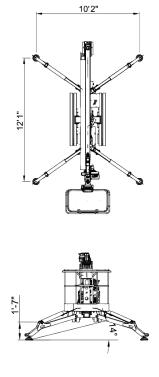

## PLATFORM BASKET 18.90

|                                     | OI LUITTONIO                                         |
|-------------------------------------|------------------------------------------------------|
| Max. working height                 | 60'                                                  |
| Max. outreach                       | 30'10" (177 lbs) / 27'1" (265 lbs) / 22'9" (440 lbs) |
| Max. basket load                    | 440 lbs                                              |
| Basket size                         | 2'3" x 1'11" x 3'7" (1-man basket interior)          |
| Turret rotation                     | +/-180°                                              |
| Traveling length                    | 16'5" (14'3" without basket)                         |
| Traveling height                    | 6'6" (narrow mode) / 7'2" (wide mode)                |
| Traveling width                     | 2'7" (narrow mode) / 3'6" (wide mode)                |
| Outrigger Spread                    | 12'1" x 10'2"                                        |
| Battery                             | 110V Emergency Descent System                        |
| Engine                              | Honda Gasoline, 13 HP                                |
| Total weight                        | 5,290 lbs                                            |
| Gradability, max. across slope      | 31% (17°)                                            |
| Gradability, max. up and down slope | 29% (16°)                                            |
| Deployment ability on slopes up to  | 31% (17°)                                            |

## DIAGRAMS

DATA AND DIMENSIONS ARE INDICATIVE AND NOT BINDING