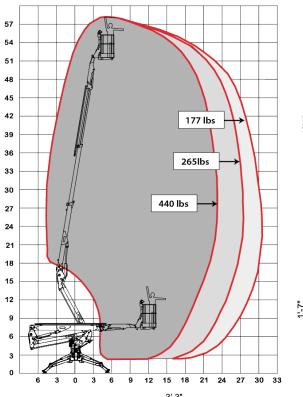

## PLATFORM BASKET 18.90

|                                     | OI LUITTONIO                                         |
|-------------------------------------|------------------------------------------------------|
| Max. working height                 | 60'                                                  |
| Max. outreach                       | 30'10" (177 lbs) / 27'1" (265 lbs) / 22'9" (440 lbs) |
| Max. basket load                    | 440 lbs                                              |
| Basket size                         | 2'3" x 1'11" x 3'7" (1-man basket interior)          |
| Turret rotation                     | +/-180°                                              |
| Traveling length                    | 16'5" (14'3" without basket)                         |
| Traveling height                    | 6'6" (narrow mode) / 7'2" (wide mode)                |
| Traveling width                     | 2'7" (narrow mode) / 3'6" (wide mode)                |
| Outrigger Spread                    | 12'1" x 10'2"                                        |
| Battery                             | 110V Emergency Descent System                        |
| Engine                              | Honda Gasoline, 13 HP                                |
| Total weight                        | 5,290 lbs                                            |
| Gradability, max. across slope      | 31% (17°)                                            |
| Gradability, max. up and down slope | 29% (16°)                                            |
| Deployment ability on slopes up to  | 31% (17°)                                            |

## DIAGRAMS

DATA AND DIMENSIONS ARE INDICATIVE AND NOT BINDING