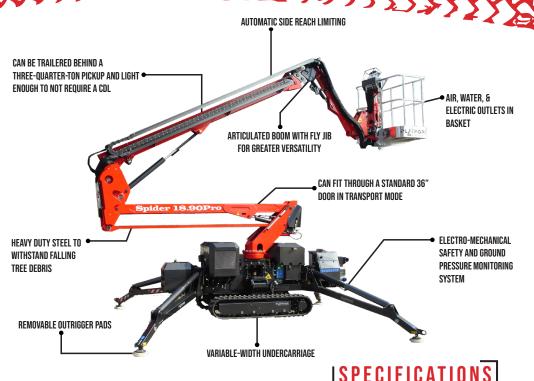

## PLATFORM BASKET 18.90

|                                     | OI LUITTONIO                                         |
|-------------------------------------|------------------------------------------------------|
| Max. working height                 | 60'                                                  |
| Max. outreach                       | 30'10" (177 lbs) / 27'1" (265 lbs) / 22'9" (440 lbs) |
| Max. basket load                    | 440 lbs                                              |
| Basket size                         | 2'3" x 1'11" x 3'7" (1-man basket interior)          |
| Turret rotation                     | +/-180°                                              |
| Traveling length                    | 16'5" (14'3" without basket)                         |
| Traveling height                    | 6'6" (narrow mode) / 7'2" (wide mode)                |
| Traveling width                     | 2'7" (narrow mode) / 3'6" (wide mode)                |
| Outrigger Spread                    | 12'1" x 10'2"                                        |
| Battery                             | 110V Emergency Descent System                        |
| Engine                              | Honda Gasoline, 13 HP                                |
| Total weight                        | 5,290 lbs                                            |
| Gradability, max. across slope      | 31% (17°)                                            |
| Gradability, max. up and down slope | 29% (16°)                                            |
| Deployment ability on slopes up to  | 31% (17°)                                            |