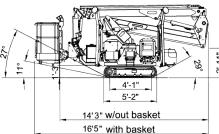

## PLATFORM BASKET 18.90

|                                     | OI LUITTONIO                                         |
|-------------------------------------|------------------------------------------------------|
| Max. working height                 | 60'                                                  |
| Max. outreach                       | 30'10" (177 lbs) / 27'1" (265 lbs) / 22'9" (440 lbs) |
| Max. basket load                    | 440 lbs                                              |
| Basket size                         | 2'3" x 1'11" x 3'7" (1-man basket interior)          |
| Turret rotation                     | +/-180°                                              |
| Traveling length                    | 16'5" (14'3" without basket)                         |
| Traveling height                    | 6'6" (narrow mode) / 7'2" (wide mode)                |
| Traveling width                     | 2'7" (narrow mode) / 3'6" (wide mode)                |
| Outrigger Spread                    | 12'1" x 10'2"                                        |
| Battery                             | 110V Emergency Descent System                        |
| Engine                              | Honda Gasoline, 13 HP                                |
| Total weight                        | 5,290 lbs                                            |
| Gradability, max. across slope      | 31% (17°)                                            |
| Gradability, max. up and down slope | 29% (16°)                                            |
| Deployment ability on slopes up to  | 31% (17°)                                            |

## DIAGRAMS

DATA AND DIMENSIONS ARE INDICATIVE AND NOT BINDING